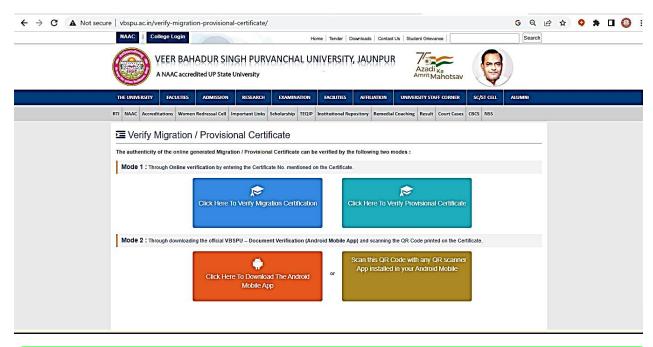

#### **Online Result Declaration**

The authenticity of the online generated Migration / Provisional Certificate can be verified by the above two modes

vbspu.ac.in

Digi locker

vbspu.ac.in

**Evaluation Monitoring**