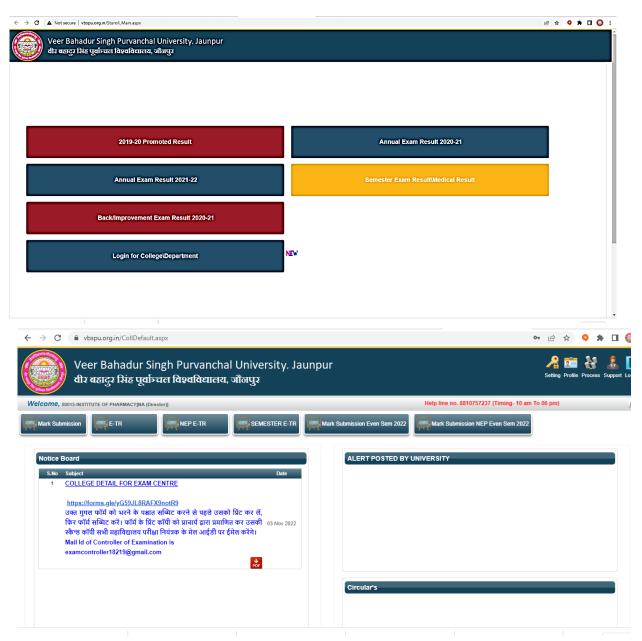

#### **Online Result Declaration**

The authenticity of the online generated Migration / Provisional Certificate can be verified by the above two modes

vbspu.ac.in

Digi locker

vbspu.ac.in

**Evaluation Monitoring**