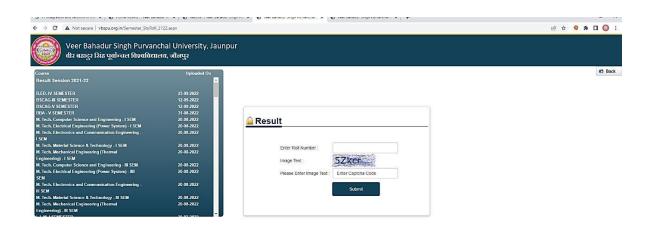

#### **Online Result Declaration**

The authenticity of the online generated Migration / Provisional Certificate can be verified by the above two modes

vbspu.ac.in

Digi locker

vbspu.ac.in

**Evaluation Monitoring**