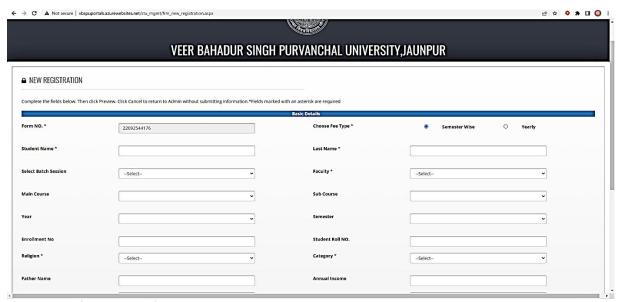

Controller of Examination
परीक्षा नियन्त्रक
वी0 व0 सिं0 पूर्वांचल विश्वविद्यालय
जीनपुर

Registrar Registrar Purvanchal University Saunpur

vbspu.ac.in

vbspu.ac.in

Online Registration and fee submission

**Online Registration Form** 