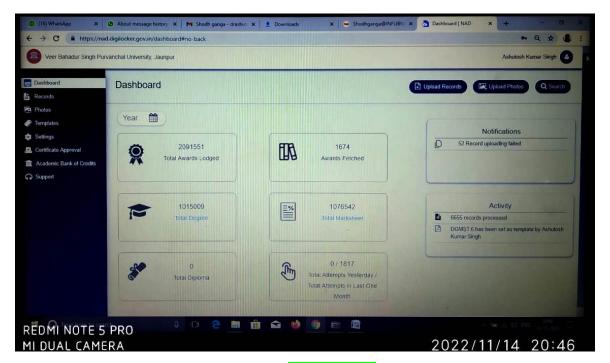

#### **Online Result Declaration**

The authenticity of the online generated Migration / Provisional Certificate can be verified by the above two modes

vbspu.ac.in

Digi locker

vbspu.ac.in

**Evaluation Monitoring**