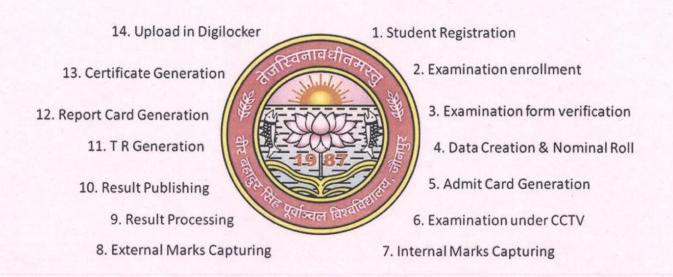

vbspu.ac.in

2.5.3 IT integration and reforms in the examination procedures and processes (continuous internal assessment and end-semester assessment) have brought in considerable improvement in examination management system of the institution